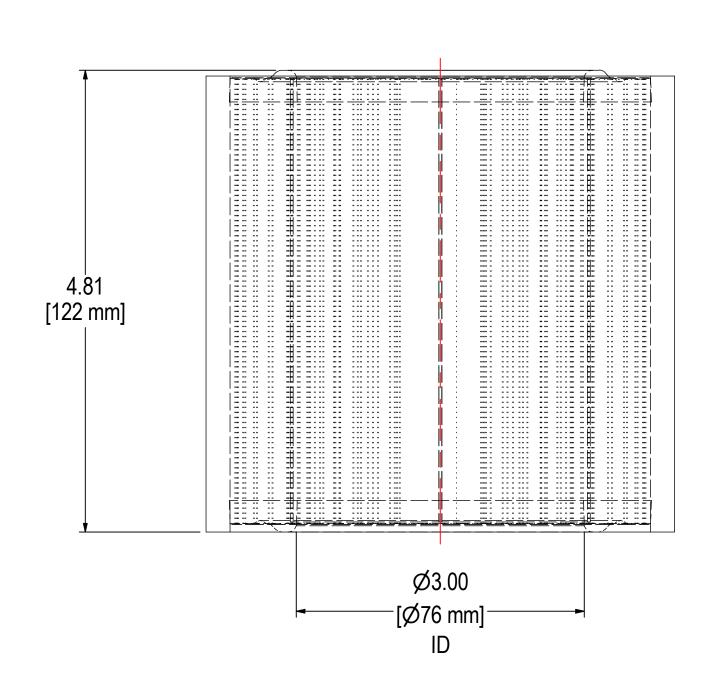

| ELEMENT SPECS |                  |                    |  |  |  |
|---------------|------------------|--------------------|--|--|--|
| PART NUMBER   | 19P<br>POLYESTER |                    |  |  |  |
| MATERIAL      |                  |                    |  |  |  |
| FLOW RATE     | 100 CFM          | 170 m³/hr          |  |  |  |
| SURFACE AREA  | 1.4 ft²          | 0.1 m <sup>2</sup> |  |  |  |
| I.D.          | 3.00"            | 76mm               |  |  |  |
| O.D.          | 4.38"            | 111mm              |  |  |  |
| HEIGHT        | 4.81"            | 122mm              |  |  |  |
|               |                  |                    |  |  |  |