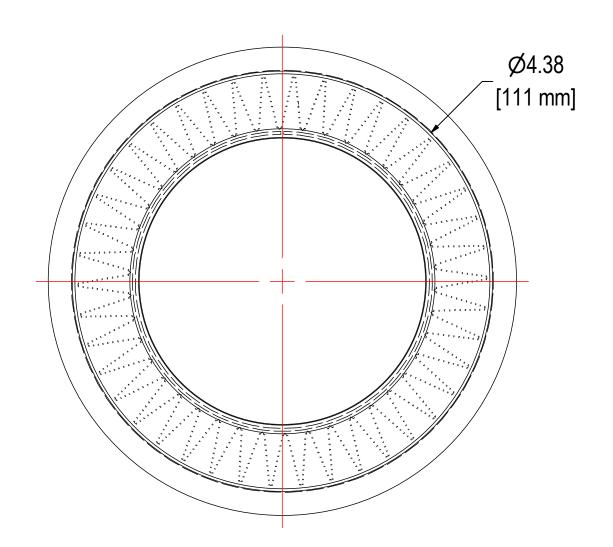

| ELEMENT SPECS |                  |                    |  |  |  |
|---------------|------------------|--------------------|--|--|--|
| PART NUMBER   | 19P<br>POLYESTER |                    |  |  |  |
| MATERIAL      |                  |                    |  |  |  |
| FLOW RATE     | 100 CFM          | 170 m³/hr          |  |  |  |
| SURFACE AREA  | 1.4 ft²          | 0.1 m <sup>2</sup> |  |  |  |
| I.D.          | 3.00"            | 76mm               |  |  |  |
| O.D.          | 4.38"            | 111mm              |  |  |  |
| HEIGHT        | 4.81"            | 122mm              |  |  |  |
|               |                  |                    |  |  |  |